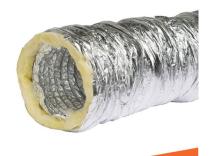

### **FANS**

INDUSTRIAL MIXED FLOW IN-LINE DUCT FAN

**Price:** 

ALU. FLEXIBLE DUCT NON-INSULATED

**Price:** 

**HVAC** 

ALU. FLEXIBLE DUCT WITH INSULATION